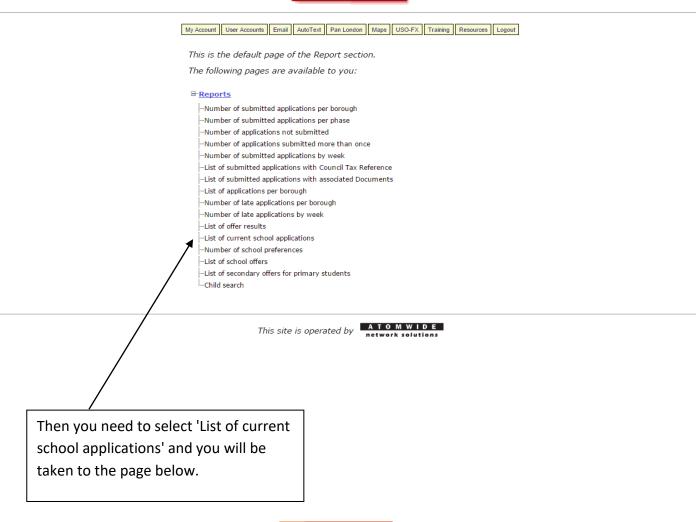

## **Current school applications**

Select 'Reception' as the phase and then Export to an Excel spreadsheet if needed.

of your school.