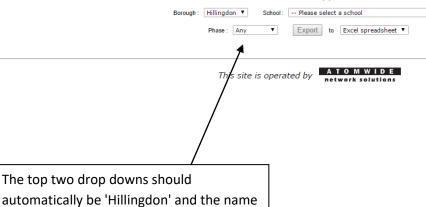

## **Current school applications**

Select 'Reception' as the phase and then Export to an Excel spreadsheet if needed.

of your school.