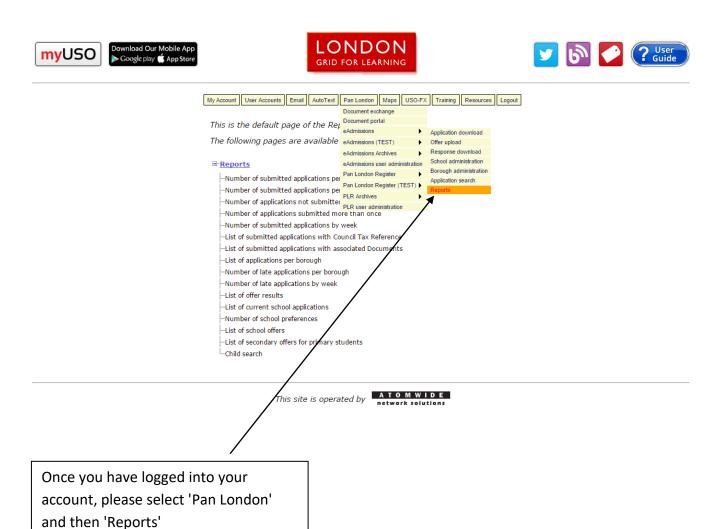

## How to view your online applications

Please find below instructions on how to view the children attending your nurseries, starting Reception 2020 online application forms;

You will firstly need to log into yourLGFL or USO.account. If you not have either of these please contact me at admissions@hillingdon.gov.uk